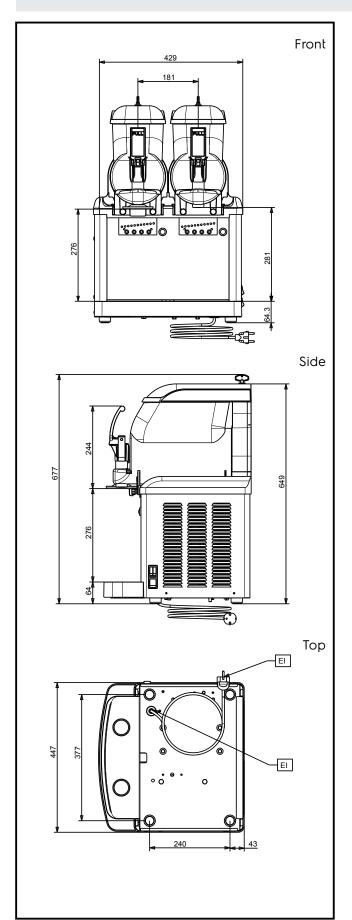

### **Electric**

Supply voltage:

**562515 (GT2PR290)** 220-240 V/1 ph/50 Hz

Electrical power max.: 0.63 kW

**Key Information:** 

External dimensions, Width: 450 mm
External dimensions, Depth: 435 mm
External dimensions, Height: 650 mm
Net weight: 46 kg